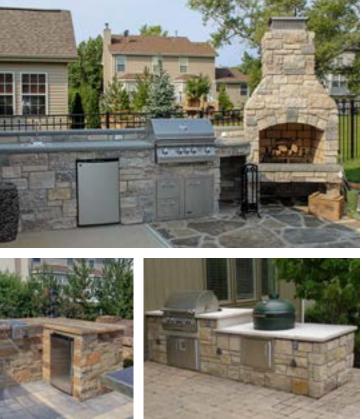

## **OUTDOOR KITCHEN KITS**

Outdoor Kitchen Kits by Semco Outdoor offer quality, strength, and durability, as well as unparalleled design flexibility for outdoor kitchens and entertaining areas.

The patented system can create infinitely configurable kitchen island layouts that assemble in minutes. The idea is to keep the process simple so you can enjoy your outdoor kitchen as soon as possible!

9' Straight Outdoor Kitchen Kit

Our wood-fired pizza oven kits are an outstanding value, offering excellent performance, incredible versatility, and simple, labor-saving construction. Our wide range of options offers more choice and greater design flexibility, and all elements are tailored for seamless compatibility with our outdoor kitchens and fireplace kits.

Shown Below: 9' Straight Outdoor Kitchen & Fireplace

9' L-Shaped Outdoor Kitchen Kit

12' Straight Outdoor Kitchen Kit

# **PIZZA OVEN KITS**

Our Pizza Oven Kits have everything you need for old world pizza cooking and more. Featuring an arched cooking chamber. Kits include the firebrick, 9" chimney flue and metal oven door.