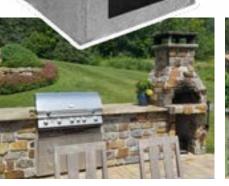

## **OUTDOOR KITCHEN KITS**

Outdoor Kitchen Kits by Semco Outdoor offer quality, strength, and durability, as well as unparalleled design flexibility for outdoor kitchens and entertaining areas.

The patented system can create infinitely configurable kitchen island layouts that assemble in minutes. The idea is to keep the process simple so you can enjoy your outdoor kitchen as soon as possible!

9' Straight Outdoor Kitchen Kit

Our wood-fired pizza oven kits are an outstanding value, offering excellent performance, incredible versatility, and simple, labor-saving construction. Our wide range of options offers more choice and greater design flexibility, and all elements are tailored for seamless compatibility with our outdoor kitchens and fireplace kits.

Shown Below: 9' Straight Outdoor Kitchen & Fireplace

9' L-Shaped Outdoor Kitchen Kit

12' Straight Outdoor Kitchen Kit