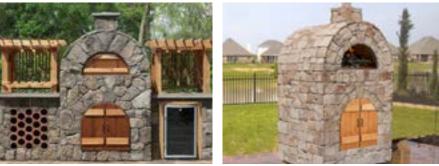

# **PIZZA OVEN KITS**

Our Pizza Oven Kits have everything you need for old world pizza cooking and more. Featuring an arched cooking chamber. Kits include the firebrick, 9" chimney flue and metal oven door.