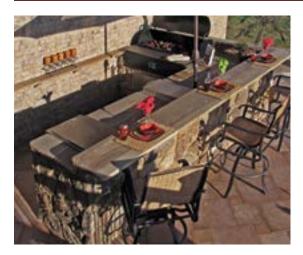

9' Straight Outdoor Kitchen Kit

Our wood-fired pizza oven kits are an outstanding value, offering excellent performance, incredible versatility, and simple, labor-saving construction. Our wide range of options offers more choice and greater design flexibility, and all elements are tailored for seamless compatibility with our outdoor kitchens and fireplace kits.

Shown Below: 9' Straight Outdoor Kitchen & Fireplace

9' L-Shaped Outdoor Kitchen Kit

12' Straight Outdoor Kitchen Kit