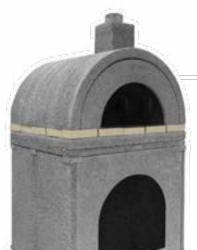

# **PIZZA OVEN KITS**

Our Pizza Oven Kits have everything you need for old world pizza cooking and more. Featuring an arched cooking chamber. Kits include the firebrick, 9" chimney flue and metal oven door.