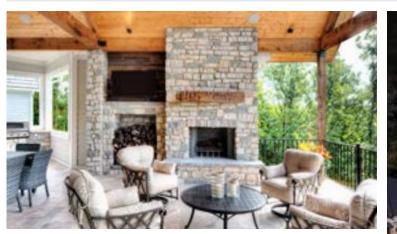

## **OUTDOOR KITCHEN KITS**

Outdoor Kitchen Kits by Semco Outdoor offer quality, strength, and durability, as well as unparalleled design flexibility for outdoor kitchens and entertaining areas.

The patented system can create infinitely configurable kitchen island layouts that assemble in minutes. The idea is to keep the process simple so you can enjoy your outdoor kitchen as soon as possible!

Shown Below: 9' Straight Outdoor Kitchen & Fireplace

9' L-Shaped Outdoor Kitchen Kit

12' Straight Outdoor Kitchen Kit